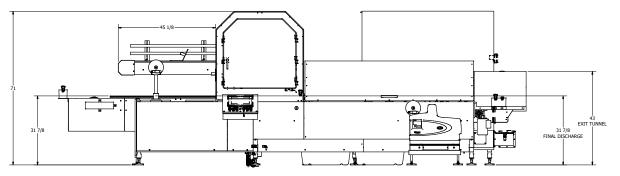

#### MACHINE SPECIFICATIONS

| Power   | 460V, 60 Hz, 3-phase or 400V, Controls: 24VDC | Drive Motor  | Servo main drive    |
|---------|-----------------------------------------------|--------------|---------------------|
| Control | Standard–Rockwell electronic design           | Air Flow     | 20 SCFM / 0.57 SCMM |
| Output  | Up to 120 cpm                                 | Air Pressure | 80 PSI / 5.5 Bar    |