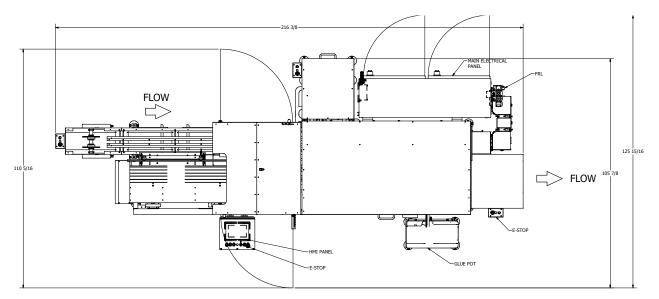

#### MACHINE SPECIFICATIONS

| Power   | 460V, 60 Hz, 3-phase or 400V, Controls: 24VDC | Drive Motor  | Servo main drive    |
|---------|-----------------------------------------------|--------------|---------------------|
| Control | Standard–Rockwell electronic design           | Air Flow     | 20 SCFM / 0.57 SCMM |
| Output  | Up to 120 cpm                                 | Air Pressure | 80 PSI / 5.5 Bar    |