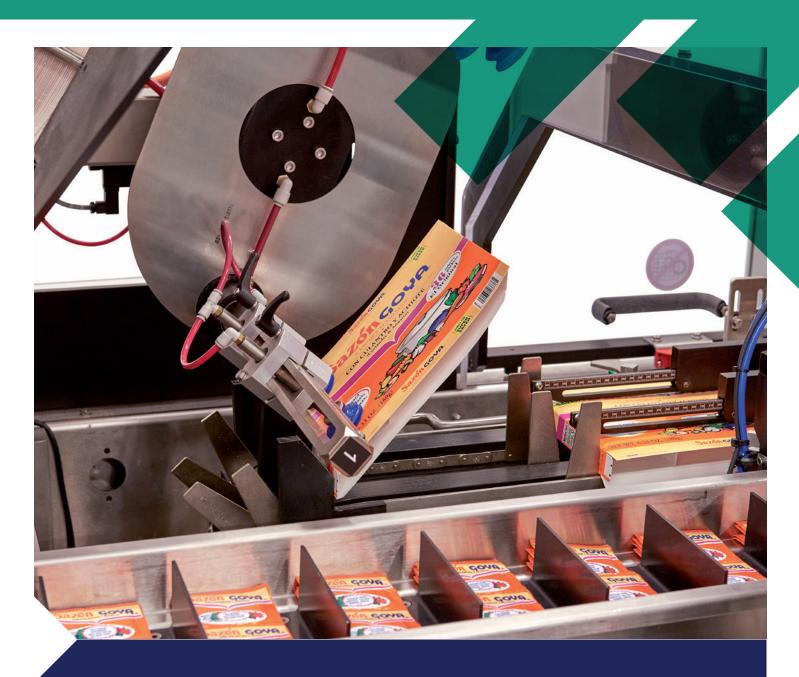

#### **Bartelt IMC Cartoner**

The Bartelt<sup>®</sup> IMC Cartoner is an intermittent motion, servo-driven, horizontal end-load solution for multipack, single pack, tuck or glue applications and complex product configurations. Operation is on-demand, and all major functions can be independently optimized via the operator interface.

#### **FEATURES & BENEFITS**

- No product/no carton, no carton/no load feature
- Air operated top rail
- Modular design
- Full servo execution
- · Quick and repeatable size changeover
- · Single-packs and multi-packs
- Runs a variety of carton sizes and styles
- Easy to upgrade
- · Ergonomically designed